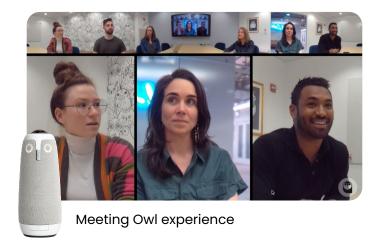

nches to the Owl Intelligence System
- Connect to a second Meeting Owl through Owl Connect or to an Expansion Mic to support meetings in larger spaces
- Pairs with our <u>collaborative room solutions</u>: the <u>Whiteboard Owl</u>, the <u>Meeting HQ</u>.

### **DIFFERENTIATORS**

- Meet faster: From unboxing to your first meeting in 6+ minutes
- Effortless updates: Gets smarter with OTA updates in 2 minutes flat
- Adaptable tech: Expands to spaces up to 28 ft with two Meeting Owls
- Better meetings: Quicker and smoother speaker transitions with speaker detection in 3 seconds or less

**Learn More** 



### **LOVED BY**

100K+ organizations globally

2K+ schools, universities, and educational institutions

84 out of 100 of the Fortune 100

## **HOOTS AND HOLLERS**









# **OWL LABS**®





Typical front-of-room camera experience

# Meeting room setup made simple



Place your Owl on a table or desk.



Plug in power. Connect USB-C to an in-room computer or laptop.



Download the Meeting Owl App for desktop, mobile, or tablet and set up your Owl.



In your video conferencing platform, choose Meeting Owl for audio and video.

### **FEATURED IN**

The New York Times

WIRED

**FAST @MPANY** 

**Forbes** 

**INSIDER** 

WSJ

The Boston Globe

TE TechCrunch

USA TODAY 66

The Meeting Owl has completely transformed our ability to work well across our team and our organization.

\_\_ RORY SUTHERLAND, VICE CHAIRMAN, OGILVY

READ CASE STUDY  $\nearrow$ 

**Learn More** 

# Meeting Owl® 3 Specifications

# **OWL LABS**®

| Camera