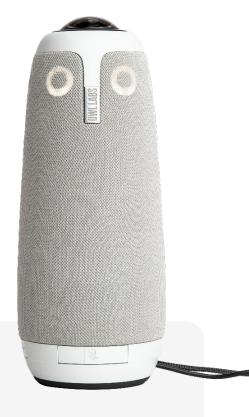

# MEETING OWL 3

Meet the Meeting Owl® 3 device, our premium 360° camera, mic, and speaker that creates the most immersive meeting experience for hybrid teams.

### **KEY BENEFITS**

- See and hear everything with 360° in-room video and audio and the upgraded Owl Intelligence System (OIS™) that uses computer vision to automatically focus on whoever is speaking
- Eliminates friction with a plug and play meeting setup and start to support most video conferencing platforms including, including Zoom, Microsoft Teams and Google Meet
- WiFi-enabled to get smarter over time through continuous software innovations and feature launches to the Owl Intelligence System
- Connect to a second Meeting Owl through Owl Connect or to an Expansion Mic to support meetings in larger spaces
- Pairs with our <u>collaborative room solutions</u>: the <u>Whiteboard Owl</u>, the <u>Meeting HQ</u>.