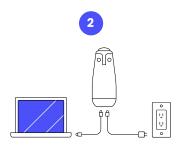

# Meeting room setup made simple

Place your Owl on a table or desk.

Plug in power. Connect USB-C to an in-room computer or laptop.

Download the Meeting Owl App for desktop, mobile, or tablet and set up your Owl.

In your video conferencing platform, choose Meeting Owl for audio and video.