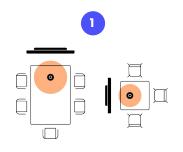

# Meeting Owl 3 Power adapter and line cord USB-C to USB-C cable Setup Guide Table Card + Owl holder Placement: 3' (lm) from the in-room TV or monitor and within 18' (5.5m) of in-room participants Setup Options: Center of the table, tripod-mounted, or ceiling-mounted